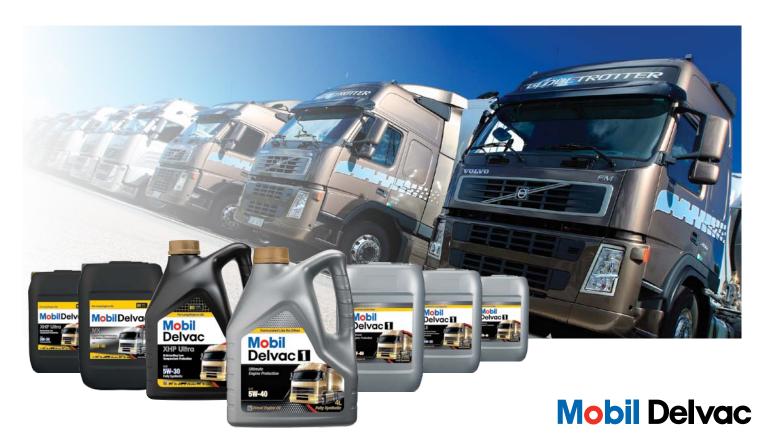

# Mobil Delvac lubricant recommendation for Volvo Trucks and Commercial Vehicles

#### Mobil Delvac – a comprehensive range of engine & gear oils you can trust

The development and performance of heavy duty and light commercial truck engines is continually evolving, to meet ever increasing demands for more power, increased **efficiency** and to meet exacting global legislative and environmental requirements, particularly with respect to emission control.

Mobil Delvac offers a complete 'bumper to bumper' range of high performance products for your commercial vehicle, which are formulated not only to meet key Volvo specifications, but also a wide range of OEM and industry approvals offering **outstanding performance** and **protection** in the most demanding conditions.